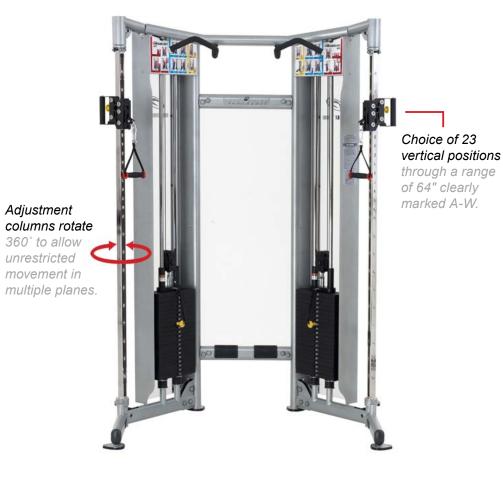

## **FUNCTIONAL TRAINER**

The FT-300 features the same high quality commercial construction and modern styling as the XFT-300 but without the Extreme Swing Arms.

Conveniently located color coded exercise guide clearly illustrates the starting and ending positions of 18 primary exercises divided into 6 catagories.

- Sport Specific
- Shoulders
- Chest & Back
- Legs
- Core
- gs Arms

PEC Vertical A-W

 $\begin{array}{c} \textbf{BICEPS} \ \ _{\text{Vertical}} W \\ \textbf{CURL} \end{array}$ 

 $\begin{array}{ll} \textbf{FOREHAND} & \text{Vertical } \textbf{I-P} \\ \textbf{SWING} \end{array}$ 

 $\begin{array}{ll} \textbf{OUTER} & \textbf{Vertical W} \\ \textbf{THIGH} & \end{array}$ 

US/Metric **D** - 42" / 107 cm **W** - 68" / 173 cm **H** - 92" / 234 cm

FRAME PAINT COLORS: SILVER

**Paramount Fitness Corp.** 