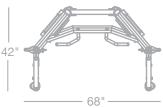

 $\begin{array}{ll} \textbf{OUTER} & \textbf{Vertical W} \\ \textbf{THIGH} & \end{array}$ 

US/Metric **D** - 42" / 107 cm **W** - 68" / 173 cm **H** - 92" / 234 cm

FRAME PAINT COLORS: SILVER

**Paramount Fitness Corp.** 