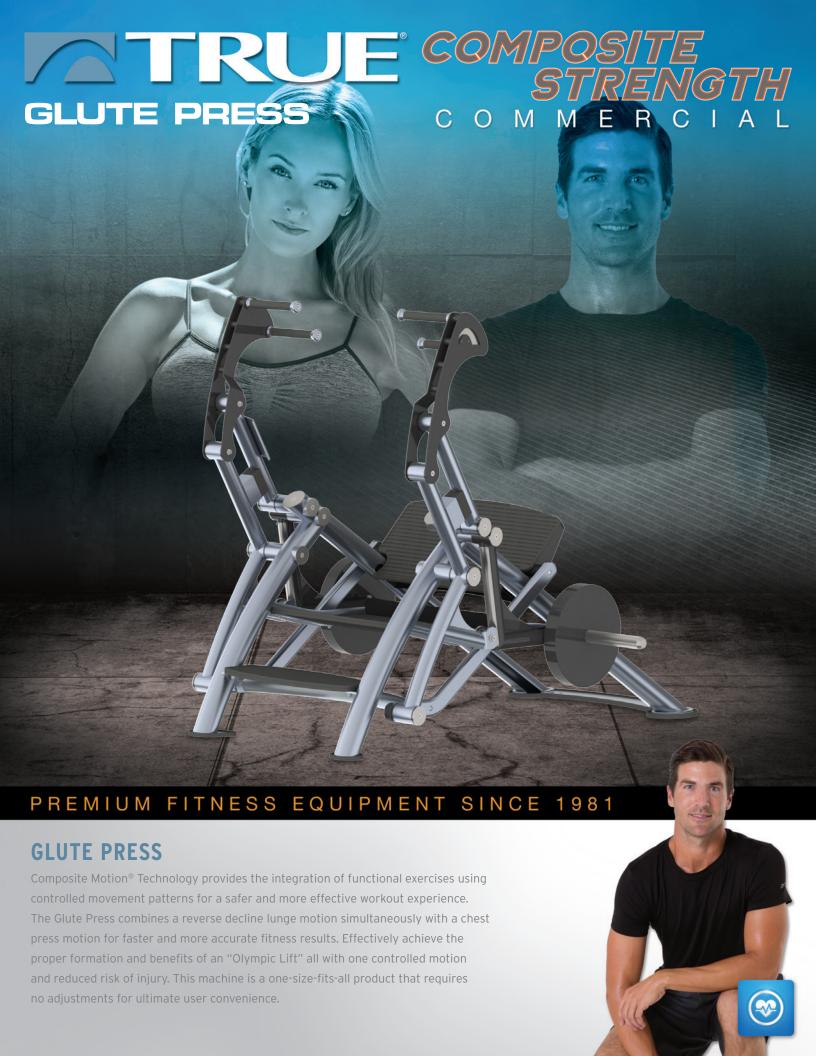

## **COMPOSITE STRENGTH GLUTE PRESS**

- · Controlled movement patterns provide safe method of functional training for users of all ability levels
- · Simultaneously works upper and lower body muscle groups for a faster and more efficient workout
- · Quickly burns more calories and strengthens more muscle groups in less time
- · Ultimate user convenience with no adjustments necessary