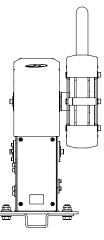

## FORQUES ENDLESS ROPE TRAINER

Magnetic/bidirectional resistance mechanism that automatically increases with pulling speed. Pivoting rollers keep the rope wrap around Four selectable starting resistance settings. the drive roller the same for all pulling angles while minimizing rope flexion, providing consistent resistance and longer rope life TORQUE 1.25 inch (32 mm) diameter doublebraided nylon and polyester rope. Removable lanyard allows resistance adjustment to be reachable when mounted up high. Model number XERT Dimensions  $(L \times W \times H)$ 17.0" x 10.0" x 16.0" (43 cm x 25 cm x 41 cm) Weight 45 lbs (21 kg) Compatibility X-Rack, X-Siege, X-Lab, X-Create, X-Cage, X-Gym 10 year frame and welds/1 year parts/90 days misc. Warranty