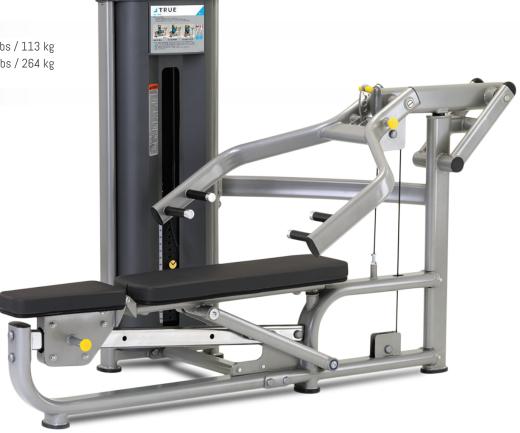

### **FS-54 MULTI-PRESS**

Modern styling and space efficient designs make the value engineered Fitness Line the perfect choice for hotels and resorts, corporate fitness centers, police and fire agencies, apartment and condominium complexes, personal training studios or any facility where space and budget are limited.

#### **FEATURES**

- · 4-position seat and back pad assembly easily adjusts for Supine, 25 and 45 degree Incline, and Shoulder Press movements
- 5-position arm allows users to choose the range of motion best suited to their individual needs
- Dual-hand grips accommodate a wide range of users and allow exercise variation

#### **PRODUCT WEIGHT**

Weight Stack Options 170 lbs / 77 kg 250 lbs / 113 kg Machine Weight 501 lbs / 227 kg 581 lbs / 264 kg