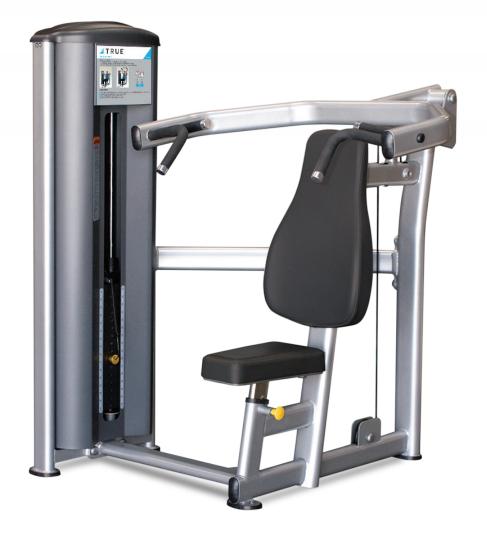

### **FS-65 SHOULDER PRESS**

Modern styling and space efficient designs make the value engineered Fitness Line the perfect choice for hotels and resorts, corporate fitness centers, police and fire agencies, apartment and condominium complexes, personal training studios or any facility where space and budget are limited.

#### **FEATURES**

- Multiple 3-position grip accommodates a wide range of users and allows exercise variation
- 5-position seat adjustments to accommodate a wide range of users

#### **DIMENSIONS** L X W X H

37" x 55" x 57" / 94 cm x 140 cm x 145 cm

#### **COLOR**

Powder coat finish in silver.
VINYL SEAT COLOR OPTIONS: Black
with custom color options available
at additional cost.
FRAME COLOR OPTIONS:
Custom color options available.
Contact your sales representative