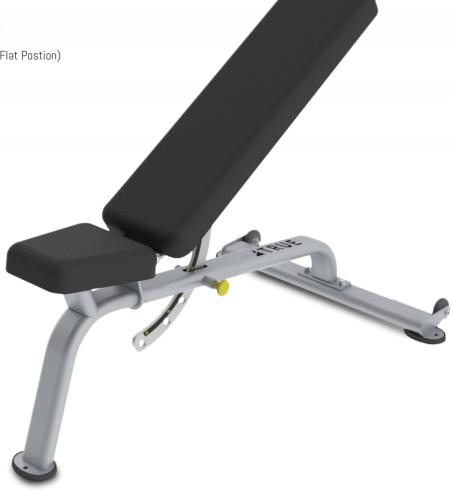

### **FS-20 FLAT/INCLINE/DECLINE BENCH**

Modern styling and space efficient designs make the value engineered Fitness Line the perfect choice for hotels and resorts, corporate fitness centers, police and fire agencies, apartment and condominium complexes, personal training studios or any facility where space and budget are limited.

#### **FEATURES**

- 6-position adjustment ranging from -10 to 80 degrees
- Easily relocate with transport wheels

#### **DIMENSIONS** $L \times W \times H$

49" x 31" x 19" (Flat Postion) / 124 cm x 78 cm x 48 cm (Flat Postion)