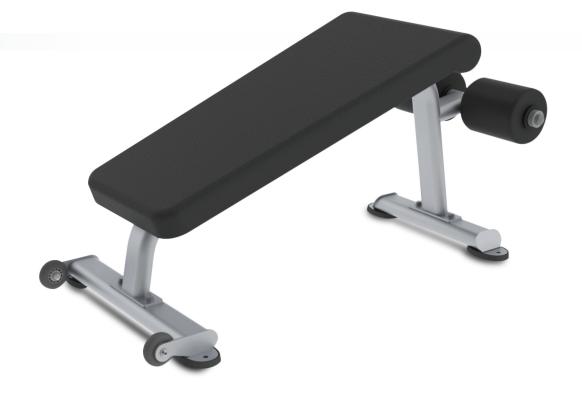

### **FS-21 ABDOMINAL CRUNCH BENCH**

Modern styling and space efficient designs make the value engineered Fitness Line the perfect choice for hotels and resorts, corporate fitness centers, police and fire agencies, apartment and condominium complexes, personal training studios or any facility where space and budget are limited.

#### **FEATURES**

- 20 degree angled back pad and dual ankle pads for comfort and ergonomics
- Easily relocate with transport wheels

#### **DIMENSIONS** L X W X H

46" x 24" x 23" / 116 cm x 60 cm x 58 cm

#### **COLOR**

Powder coat finish in silver.
VINYL SEAT COLOR OPTIONS: Black
with custom color options available
at additional cost.
FRAME COLOR OPTIONS:
Custom color options available.
Contact your sales representative
for more information.