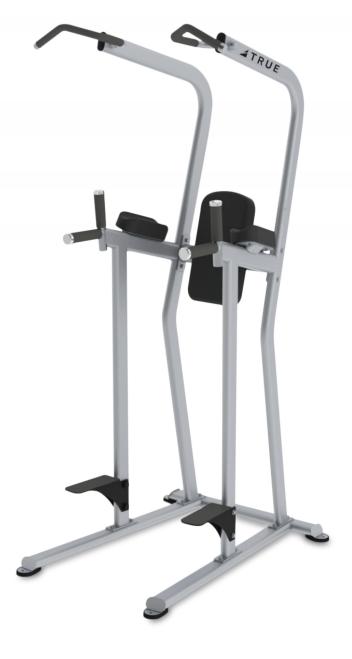

### **FS-23 KNEE RAISE/DIP/CHIN STATION**

Modern styling and space efficient designs make the value engineered Fitness Line the perfect choice for hotels and resorts, corporate fitness centers, police and fire agencies, apartment and condominium complexes, personal training studios or any facility where space and budget are limited.

#### **FEATURES**

- 75 degree slanted back pad and angled elbow pads provide proper support during Knee Raise exercise
- Multiple grip chin bar and dip handles

#### **DIMENSIONS** $L \times W \times H$

45" x 37" x 86" / 114 cm x 93 cm x 218 cm

#### **PRODUCT WEIGHT**

156 lbs / 71 kg

#### COLOR

Powder coat finish in silver. VINYL SEAT COLOR OPTIONS: Black with custom color options available at additional cost. FRAME COLOR OPTIONS: Custom color options available. Contact your sales representative for more information.