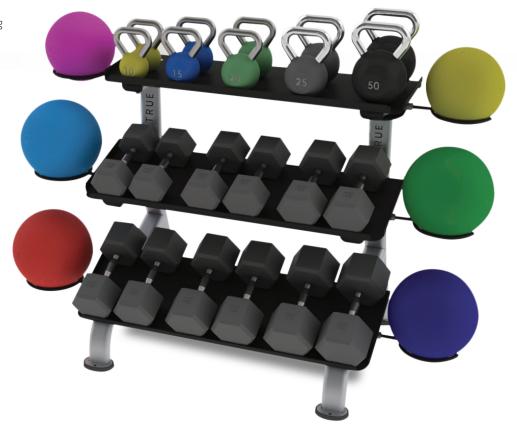

### **FS-24 3-TIER FLAT TRAY DUMBBELL RACK**

Modern styling and space efficient designs make the value engineered Fitness Line the perfect choice for hotels and resorts, corporate fitness centers, police and fire agencies, apartment and condominium complexes, personal training studios or any facility where space and budget are limited.

#### **FEATURES**

- Top tray accommodates Kettlebells or Dumbbells
- Shown with optional Medicine Ball Rings (sold separately)
- Accessories sold separately: Dumbbells, Kettlebells, Medicine Balls

#### **DIMENSIONS** L X W X H

29" x 42" x 39" / 73 cm x 106 cm x 99 cm

With optional medicine ball rings: 29" x 63" x 39" / 73 cm x 160 cm x 99 cm

#### COLOR

Powder coat finish in silver.

Trays are textured black.

truefitness.com | 800.426.6570 | 636.272.7100