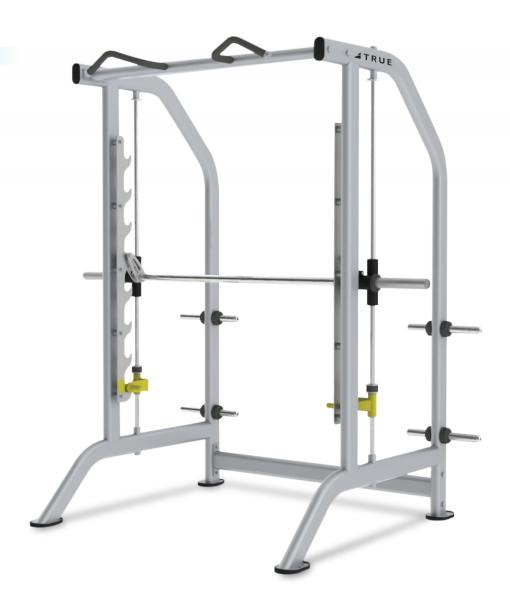

## **FS-30 SMITH MACHINE**

Modern styling and space efficient designs make the value engineered Fitness Line the perfect choice for hotels and resorts, corporate fitness centers, police and fire agencies, apartment and condominium complexes, personal training studios or any facility where space and budget are limited.

#### **FEATURES**

- 8-position bar-catch assembly with dual adjustable safety stops
- Multiple grip chin bar for exercise variation
- Standard 8-post storage

#### SPECIFICATIONS

**DIMENSIONS** L X W X H 54" x 77" x 84" / 137 cm x 195 cm x 213 cm