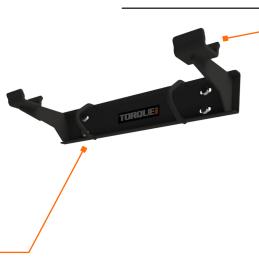

## TORQUES M1 WALL-MOUNTED HANGER

PVC dip coated saddles to prevent scratches on Tank.

Upper and lower attachment points for accessories such as battle ropes and resistance bands.

Rail prevents front tire from making wall contact.

## Note:

- Top bracket includes two hooks and bottom bracket includes three hooks.
- Attachment hooks pair well with battle ropes, dual handled resistance bands, Inertia Wave, TRX Ripp, and other strap accessories.
- Includes (8) 3/8" x 2-1/2" lag bolts and washers for attaching to wood studs. Additional hardware is required for mounting to walls of other types of construction.