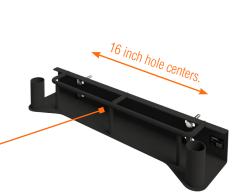

| Model number         | XTWMH                                          |
|----------------------|------------------------------------------------|
| Dimensions (on wall) | 17.8" x 40.2 " x 8.6" (62 cm x 102 cm x 22 cm) |
| Weight               | 16.8 lbs (7.6 kg)                              |
| Optional on model    | XTTM1-RPH                                      |