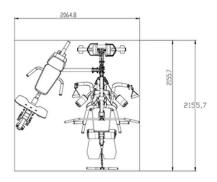

## PRODUCT SPECIFICATIONS

**DIMENSIONS (LWH):** 70.8x47.5x83.2

PRODUCT WEIGHT: 559lb **200lb WEIGHT STACK:** 

Matte Black / Silver FRAME COLOR:

**UPHOLSTERY COLOR:** 

WARRANTY:

Grev

FRAME = 10 Years