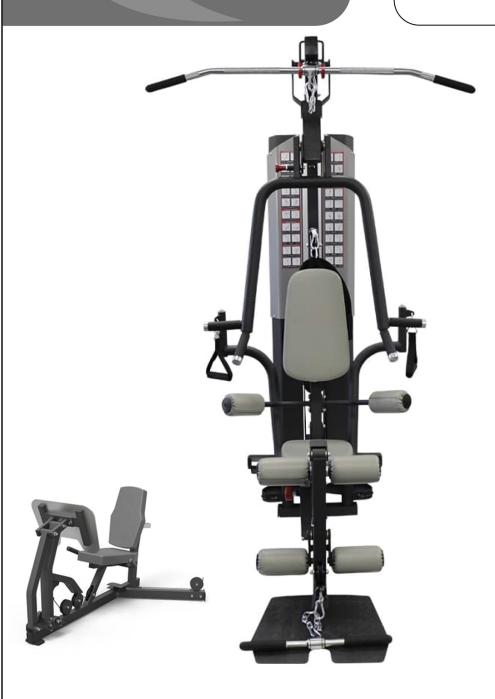

## **FEATURES & BENEFITS**

**Multi-Press Chest Station** 

Lat pulldown

Ab crunch mid pulley

Pec Fly

Leg Ext / Standing leg curl

Low pulley

**Optional Leg Press** 

Fully adjustable press/row arm including Incline to Shoulder press adjustment